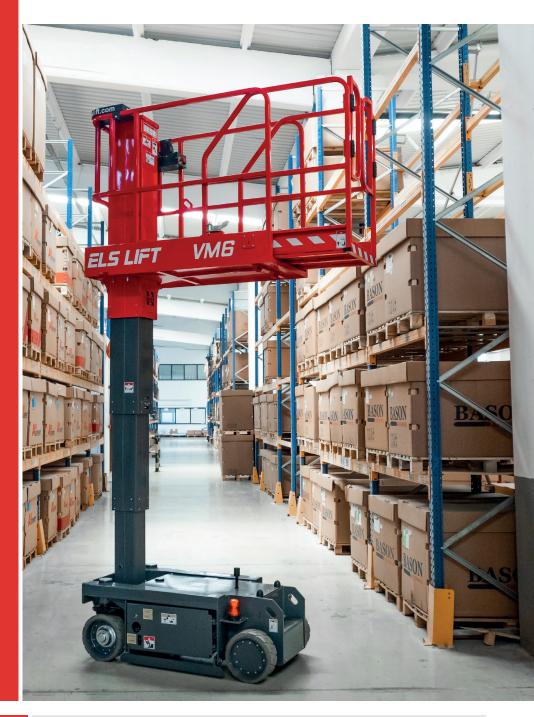

### **VM6**

# VM SERIES VERTICAL MAST BOOM LIFTS

|   | VM6                                             | DIMENSIONS |
|---|-------------------------------------------------|------------|
|   |                                                 |            |
|   | Max. Working Height                             | 6 m        |
| Α | Max. Platform Height                            | 4 m        |
| В | Stowed Height (Platform)                        | 0.6 m      |
| С | Stowed Height                                   | 1.74 m     |
| D | Ground Clearance – With Pothole Guards Deployed | 0.17 m     |
| Е | Ground Clearance – Center                       | 0.8 m      |
| F | Width                                           | 0.76 m     |
| G | Wheelbase                                       | 1.06 m     |
| Н | Length                                          | 1.39 m     |
| 1 | Platform Length                                 | 1.32 m     |
| J | Platform Width                                  | 0.76 m     |
| K | Platform Extension                              | 0.41 m     |