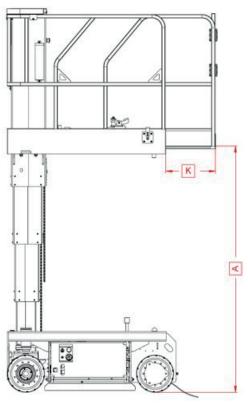

# VM SERIES VERTICAL MAST BOOM LIFTS

|   | VM6                                             | DIMENSIONS |
|---|-------------------------------------------------|------------|
|   |                                                 |            |
|   | Max. Working Height                             | 6 m        |
| Α | Max. Platform Height                            | 4 m        |
| В | Stowed Height (Platform)                        | 0.6 m      |
| С | Stowed Height                                   | 1.74 m     |
| D | Ground Clearance – With Pothole Guards Deployed | 0.17 m     |
| Е | Ground Clearance – Center                       | 0.8 m      |
| F | Width                                           | 0.76 m     |
| G | Wheelbase                                       | 1.06 m     |
| Н | Length                                          | 1.39 m     |
| 1 | Platform Length                                 | 1.32 m     |
| J | Platform Width                                  | 0.76 m     |
| K | Platform Extension                              | 0.41 m     |