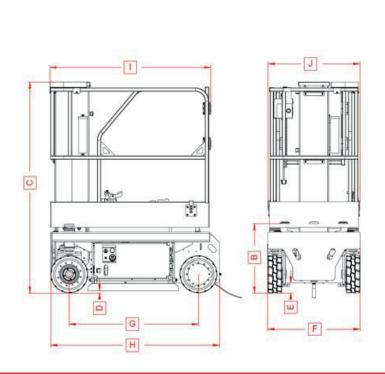

# VM SERIES VERTICAL MAST BOOM LIFTS

|   | VM6                                             | DIMENSIONS |
|---|-------------------------------------------------|------------|
|   |                                                 |            |
|   | Max. Working Height                             | 6 m        |
| Α | Max. Platform Height                            | 4 m        |
| В | Stowed Height (Platform)                        | 0.6 m      |
| С | Stowed Height                                   | 1.74 m     |
| D | Ground Clearance – With Pothole Guards Deployed | 0.17 m     |
| Е | Ground Clearance – Center                       | 0.8 m      |
| F | Width                                           | 0.76 m     |
| G | Wheelbase                                       | 1.06 m     |
| Н | Length                                          | 1.39 m     |
| 1 | Platform Length                                 | 1.32 m     |
| J | Platform Width                                  | 0.76 m     |
| K | Platform Extension                              | 0.41 m     |