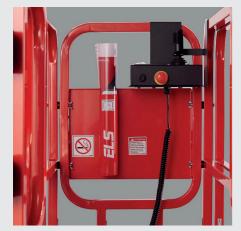

### STANDART FEATURES

- Proportional control
- Self-lock gate on platform
- Electromagnetic brake system
- Emergency stop button
- Cylinder holding valve
- Non-marking tyre
- Automatic pothole protection
- Onboard diagnostic system (ground and platform)
- Emergency lowering system
- Platform extention
- Horn

- Lifting with forklift and crane
- Charger protection
- All motion alarm
- 2 WD electric DC motor
- Hydraulic steering system
- Maintenance bar
- Flashing beacon
- Integrated tilt sensor with alarm
- Pressure sensor
  - 2 x 12 V 105 Ah battery
- Hourmeter