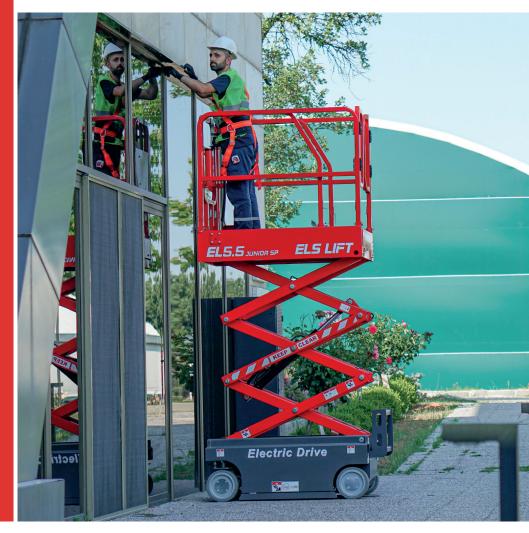

## JUNIOR SERIES

## ADVANTAGES

- The lightest machine in low-level access series with 660 kg weigth
- Rigid structured and unique design
- Easy parts replacement
- Safe driving at full height
- High maneuverability
- CAN communication protocol
- CE-EN280 certificate

### STANDART FEATURES

- Proportional control
- Self-lock gate on platform
- Electromagnetic brake system
- Emergency stop button
- Cylinder holding valve
- Non-marking tyre
- Automatic pothole protection
- Onboard diagnostic system (ground and platform)
- Emergency lowering system
- Platform extention
- Horn

- Lifting with forklift and crane
- Charger protection
- All motion alarm
- 2 WD electric DC motor
- Hydraulic steering system
- Maintenance bar
- Flashing beacon
- Integrated tilt sensor with alarm
- Pressure sensor
  - 2 x 12 V 105 Ah battery
- Hourmeter