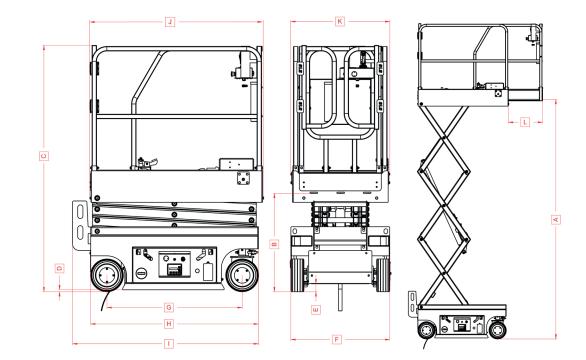

# JUNIOR SERIES

EL5.5 JUNIOR SP

| 1  | EL5.5JUNIOR SP                                 | DIMENSIONS |
|----|------------------------------------------------|------------|
|    |                                                |            |
|    | Max. Working Height                            | 5.5 m      |
| Α  | Max. Platform Height                           | 3.5 m      |
| В  | Stowed Height (Platform)                       | 0.79 m     |
| С  | Stowed Height (Guardrails)                     | 1.89 m     |
| D  | Ground Clearance – With Pothole Guards Deploye | ed 0.15 m  |
| Е  | Ground Clearance – Center                      | 0.07 m     |
| F  | Width                                          | 0.76 m     |
| G  | Wheelbase                                      | 1.04 m     |
| н  | Length                                         | 1.29 m     |
| I. | Length with Access Steps                       | 1.43 m     |
| J  | Platform Length                                | 1.32 m     |
| К  | Platform Width                                 | 0.76 m     |
| L  | Platform Extension                             | 0.05 m     |
|    |                                                |            |

## EL5.5 JUNIOR SP